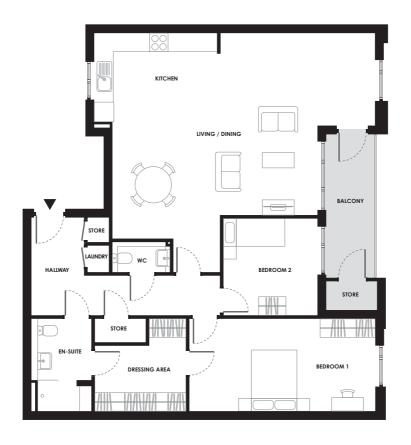

## The Henley

3rd floor: Apartment 42

|      | _  |   |     |
|------|----|---|-----|
| ₄th. | +1 | ച | Or  |
| ∓un  | L  | w | UI. |
|      |    |   |     |

| Total     | 114.9m <sup>2</sup> | 1237ft <sup>2</sup> |
|-----------|---------------------|---------------------|
| Bathroom  | 2.00 X 3.05         | 6′6″ × 10′0″        |
| Bedroom 2 | 3.25 X 3.21         | 10′7″ x 10′6″       |
| Bedroom 1 | 6.26 X 3.05         | 20'6" x 10'0"       |
| Kitchen   | 4.05 X 2.93         | 13′3″ x 9′7″        |
| Living    | 6.89 X 6.04         | 22′7″ x 19′9″       |
|           | m                   | ft                  |