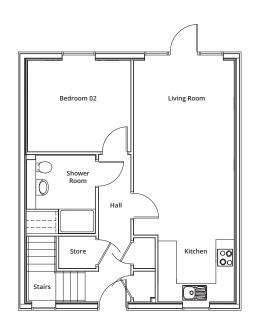

## Cottage Type - Abernethy

**Description: 3 Bedroom Cottage** 

Plot No: 19, 20, 21

|             | m             | ft            |
|-------------|---------------|---------------|
| Living Room | 3.300 x 4.550 | 10'9" x 18'9" |
| Kitchen     | 2.500x2.200   | 8'2" x 7'2"   |
| Bedroom 01  | 4.460 x 3.690 | 14'7" x 12'1" |
| Bedroom 02  | 3.380 x 3.000 | 11'1" x 9'1"  |
| Bedroom 03  | 4.130 x 2.200 | 13'6" x 7'2"  |
| Bathroom    | 2.550x2.200   | 8'5" x 7'2"   |
| Shower Room | 2.250 x 2.560 | 7'5" x 8'5"   |
| Total       | 95sam         | 1023saft      |