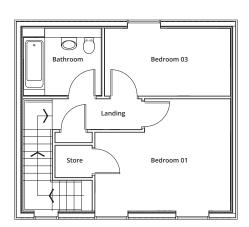

## Cottage Type - Abernethy

**Description: 3 Bedroom Cottage** 

Plot No: 19, 20, 21

|             | m             | ft            |
|-------------|---------------|---------------|
| Living Room | 3.300 x 4.550 | 10'9" x 18'9" |
| Kitchen     | 2.500x2.200   | 8'2" x 7'2"   |
| Bedroom 01  | 4.460 x 3.690 | 14'7" x 12'1" |
| Bedroom 02  | 3.380 x 3.000 | 11'1" x 9'1"  |
| Bedroom 03  | 4.130 x 2.200 | 13'6" x 7'2"  |
| Bathroom    | 2.550x2.200   | 8'5" x 7'2"   |
| Shower Room | 2.250 x 2.560 | 7'5" x 8'5"   |
| Total       | 95sam         | 1023saft      |