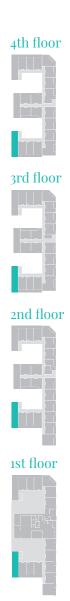

## The Chesterfield

1st floor: Apartment 9 2nd floor: Apartment 26 3rd floor: Apartment 46 4th floor: Apartment 67

The properties are sold/let unfurnished.

| Total     | 94.4m <sup>2</sup> |
|-----------|--------------------|
| En Suite  | 2.86 X 2.94        |
| Bedroom 2 | 2.49 X 4.97        |
| Bedroom 1 | 2.75 X 6.06        |
| Kitchen   | 2.86 X 4.20        |
| Living    | 5.33 X 7.87        |
|           | m                  |