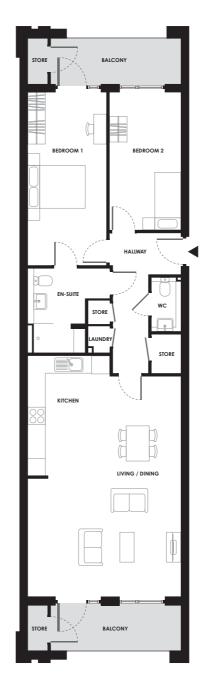

## The Chesterfield

1st floor: Apartment 9 2nd floor: Apartment 26 3rd floor: Apartment 46 4th floor: Apartment 67

The properties are sold/let unfurnished.

| Total     | 94.4m <sup>2</sup> |
|-----------|--------------------|
| En Suite  | 2.86 X 2.94        |
| Bedroom 2 | 2.49 X 4.97        |
| Bedroom 1 | 2.75 X 6.06        |
| Kitchen   | 2.86 X 4.20        |
| Living    | 5.33 X 7.87        |
|           | m                  |

|           | ft                  |
|-----------|---------------------|
| Living    | 17'5" x 25'9"       |
| Kitchen   | 9′4″ x 13′8″        |
| Bedroom 1 | 9′0″ x 19′9″        |
| Bedroom 2 | 8'2" x 16'3"        |
| En Suite  | 9′4″ x 9′7″         |
| Total     | 1016ft <sup>2</sup> |