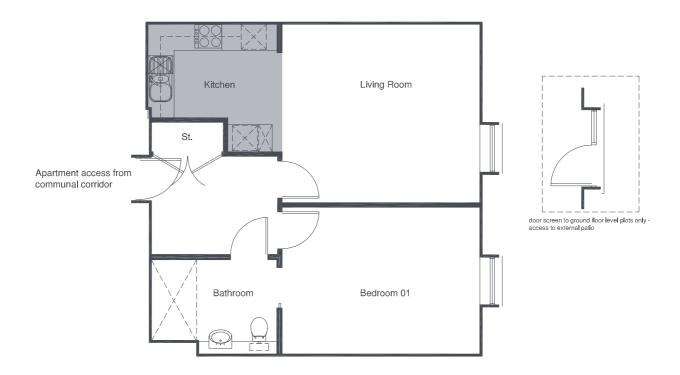

## Apartment Type - Malcolm

**Description: 1 Bedroom Apartment** 

Plot No: 19, 20, 38, 39, 52, 53 Floor: Ground, First, Second

|             | m             | ft             |
|-------------|---------------|----------------|
| Living Room | 4.450 x 3.955 | 14'7" x 12'11" |
| Kitchen     | 2.865 x 2.830 | 9'4" x 9'3"    |
| Bedroom     | 4.450 x 3.255 | 14'7" x 10'8"  |
| Bathroom    | 2.765 x 2.100 | 9'0" x 6'10"   |
|             |               |                |
| Total       | 53.7sqm       | 578sqft        |

<sup>\*</sup>Room sizes are indicative