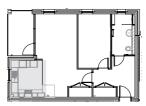

## The Coscombe

**Typical Layout** 

#### Wintergreen Court

Ground Floor: Apartment 2 First Floor: Apartment 15 Second Floor: Apartment 21

**Wintergreen Court** First Floor: Apartment 9

| Bathroom | 3.30 x 1.85 | 10′10″ × 6′1″ |
|----------|-------------|---------------|
| Bedroom  | 4.40 x 2.70 | 14′5″ x 8′10″ |
| Kitchen  | 3.00 x 2.95 | 9′10″ x 9′8″  |
| Living   | 6.80 x 3.80 | 22′4″ x 12′6″ |
|          | m           | ft            |