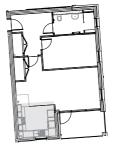

## The Coscombe

**Typical Layout** 

#### Wintergreen Court

Ground Floor: Apartment 2 First Floor: Apartment 15 Second Floor: Apartment 21

**Wintergreen Court** First Floor: Apartment 9

| Bathroom | 3.30 x 1.85 | 10′10″ × 6′1″ |
|----------|-------------|---------------|
| Bedroom  | 4.40 x 2.70 | 14′5″ x 8′10″ |
| Kitchen  | 3.00 x 2.95 | 9′10″ x 9′8″  |
| Living   | 6.80 x 3.80 | 22′4″ x 12′6″ |
|          | m           | ft            |