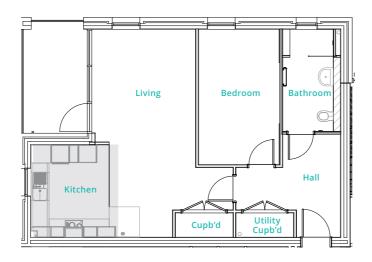

## The Coscombe

**Typical Layout** 

#### Wintergreen Court

Ground Floor: Apartment 2 First Floor: Apartment 15 Second Floor: Apartment 21

**Wintergreen Court** First Floor: Apartment 9

| Bathroom | 3.30 x 1.85 | 10′10″ × 6′1″ |
|----------|-------------|---------------|
| Bedroom  | 4.40 x 2.70 | 14′5″ x 8′10″ |
| Kitchen  | 3.00 x 2.95 | 9′10″ x 9′8″  |
| Living   | 6.80 x 3.80 | 22′4″ x 12′6″ |
|          | m           | ft            |