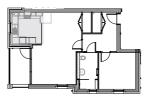

#### Wintergreen Court

Ground Floor: Apartment 1 First Floor: Apartment 14 Second Floor: Apartment 20

Wintergreen Court First Floor: Apartment 10

| Total    | 64 1m <sup>2</sup> | 689 9ft <sup>2</sup> |
|----------|--------------------|----------------------|
| Bathroom | 3.30 x 1.80        | 10′10″ × 6′0″        |
| Bedroom  | 3.30 x 3.30        | 10′10″ × 10′10″      |
| Kitchen  | 2.90 x 2.70        | 9'6" x 8'10"         |
| Living   | 6.50 x 3.90        | 21′4″ x 12′10″       |
|          | m                  | ft                   |