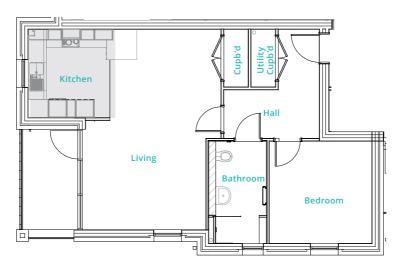

## The Painswick

**Typical Layout** 

#### Wintergreen Court

Ground Floor: Apartment 1 First Floor: Apartment 14 Second Floor: Apartment 20

Wintergreen Court First Floor: Apartment 10

| Total    | 64 1m <sup>2</sup> | 689 9ft <sup>2</sup> |
|----------|--------------------|----------------------|
| Bathroom | 3.30 x 1.80        | 10′10″ × 6′0″        |
| Bedroom  | 3.30 x 3.30        | 10′10″ × 10′10″      |
| Kitchen  | 2.90 x 2.70        | 9'6" x 8'10"         |
| Living   | 6.50 x 3.90        | 21′4″ x 12′10″       |
|          | m                  | ft                   |